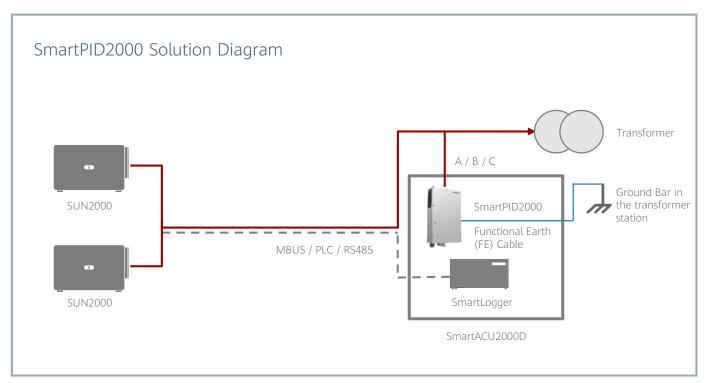

## SmartPID2000 Module Inside Smart Array Controller

The SmartPID2000 Module is installed in the SmartACU2000D cabinet to reduce the negative effect of the Potential Induced Degradation (PID), and support 1000 V / 1100 V / 1500 V DC system.