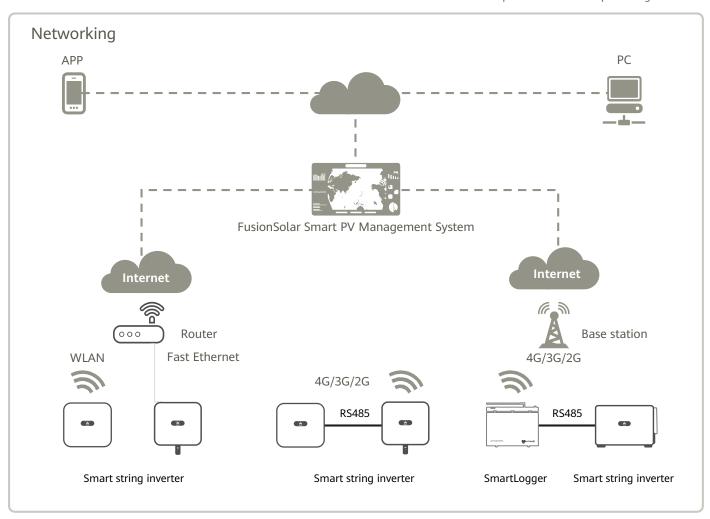

# FusionSolar Smart PV Management System







### **Better experience**



## **Energy visualization**



#### **Smart O&M**

- One APP for all access procedure
- Auto-detection of local devices
- Module auto-mapping within 5s
- KPI Dashboard, centralized management of multiple plants
- Module-level monitoring
- Report subscription and real-time alarm push
- One-screen mgmt. of site, personnel, status
- One-click ticket dispatching & site navigation
- Online Smart I-V Curve Diagnosis, 15mins required for a 100MW plant diagnosis



# FusionSolar Smart PV Management System









| Category                    | Function                 | Web | APP |
|-----------------------------|--------------------------|-----|-----|
| Homepage                    | PV Plants List           | •   | •   |
|                             | Add Plant                | •   | •   |
| Report<br>Management        | Plant Report             | •   |     |
|                             | Inverter Report          | •   |     |
|                             | Battery Report           | •   |     |
| Device<br>Management        | Device Details           | •   | •   |
|                             | Remote Parameter Setting | •   |     |
|                             | Remote Optimizer Search  | •   |     |
| Intelligent O&M             | Real-t