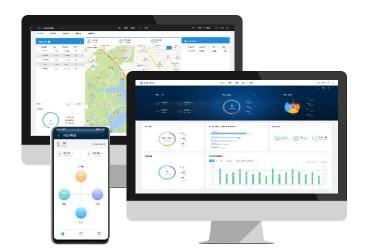

## **Energy visualization**

#### **Smart O&M**

- One APP for all access procedure
- Auto-detection of local devices
- Module auto-mapping within 5s
- KPI Dashboard, centralized management of multiple plants
- Module-level monitoring
- Report subscription and real-time alarm push
- One-screen mgmt. of site, personnel, status
- One-click ticket dispatching & site navigation
- Online Smart I-V Curve Diagnosis, 15mins required for a 100MW plant diagnosis