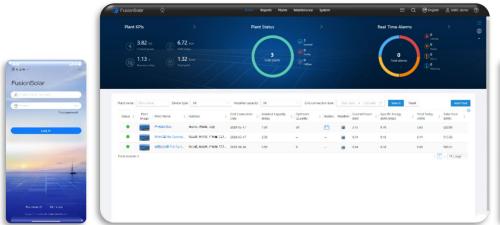

## **Energy visualization**

#### **Smart O&M**

- One APP for all access procedure
- Auto-detection of local devices
- Module auto-mapping within 5s
- KPI Dashboard, centralized management of multiple plants
- Module-level monitoring
- Report subscription and real-time alarm push
- One-screen mgmt. of site, personnel, status
- One-click ticket dispatching & site navigation
- Online Smart I-V Curve Diagnosis, 15mins required for a 100MW plant diagnosis