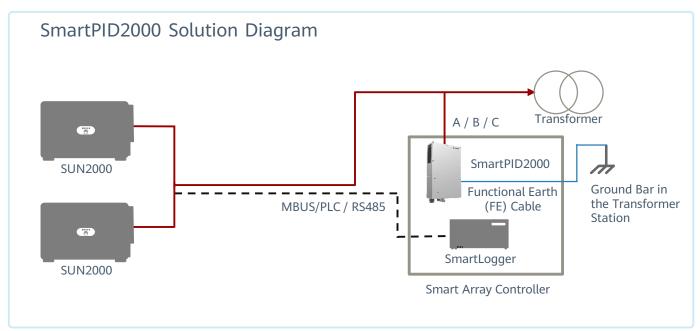

## SmartPID2000 Module Inside Smart Array Controller

The SmartPID2000 Module is installed in the Smart Array Controller cabinet to reduce the negative effect of the Potential Induced Degradation (PID), and support 1000 V /1100 V / 1500 V DC system.

  2. The Anti-PID module must work with Huawei SmartLoggers and Huawei inverters.