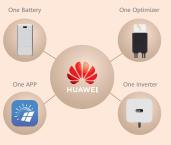

#### One-Fits-All

Solution, Easier Business

- One optimizer fits most of poly & mono PV module in the market (450w/80v)
- One inverter fits both on grid and off grid operating (via backup box)
- One battery model fits both single & three phase residential inverters.
- One app detects & configures all affiliated system components automatically
- One service window for all system components on pre & after sales.