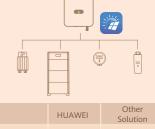

## **System Devices Auto Detection in App**

All inverter connected devices can be automatically detected in FusionSolar App

|                             | HUAWEI                                                         | Solution                                                                 |
|-----------------------------|----------------------------------------------------------------|--------------------------------------------------------------------------|
| rstem<br>onfiguration<br>me | One App to<br>automatcially<br>setup all devices<br>1.5-3 mins | Multiple App or<br>Web tools to<br>manually set up<br>devices 30-60 mins |