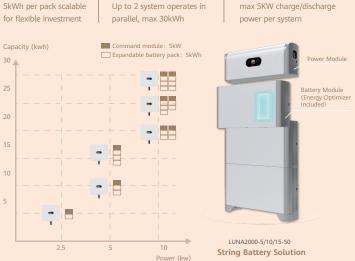

## **Higher Self-consumption**

with Smart String ESS

## **←** Flexible

### High Capacity

Up to 2 system operates in