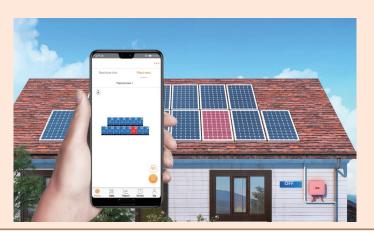

## **System Devices Auto Detection in App**

All inverter connected devices can be automatically detected in FusionSolar App

|                             | HUAWEI                                                         | Solution                                                                 |
|-----------------------------|----------------------------------------------------------------|--------------------------------------------------------------------------|
| rstem<br>onfiguration<br>me | One App to<br>automatcially<br>setup all devices<br>1.5-3 mins | Multiple App or<br>Web tools to<br>manually set up<br>devices 30-60 mins |