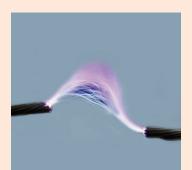

## DC Arc Fault Has Been Found the Major Cause of Fire in PV System

#### What is Arc Fault?

Electrical breakdown of air that produces a prolonged electrical discharge.

#### What is the harm?

Temperature reaching above 3000°C, easily causes fires.