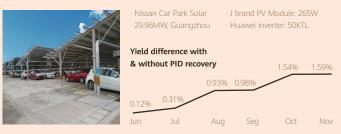

### Built-in PID Recovery, Secure Better Module Performance

Huawei inverter with PID recovery increases energy yield by 1.59% within 6 months