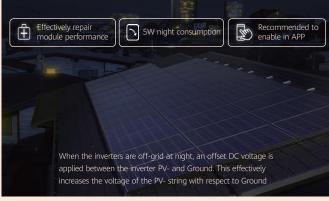

### Built-in PID Recovery, Secure Better Module Performance

Huawei inverter with PID recovery increases energy yield by 1.59% within 6 months