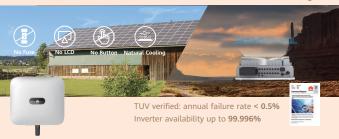

Cause of Fire in PV System

#### What is Arc Fault?

Electrical breakdown of air that produces a prolonged electrical discharge.

#### What is the harm?

Temperature reaching above 3000°C, easily causes fires.

#### Where Does Arc Fault Occur in PV System?

- Loosen or incompatible PV connectors
- Broken PV cables

## Al Powered Active Arcing Protection

# What is Al Powered AFCI (Arc Fault Circuit Interrupter)?

HUAWEI inverter keeps self-learning new arc feature to accurately protect system from arc fault, even under complex noise.



Speedy

Speedy arc fault protection

# - intelligent

Self-learning new arc features with AI model

## Accurate

Accurate arc fault detection via local neural network algorithm



# **Better Experience**

No Fuse & Other Quick-wear Parts, Natural Cooling



## <40 sec Module Auto-Mapping

Onsite diagnosis by experts in 1day
1%-10% sample scanning

Manual data analysis & Report Writing

Yield loss during the test (inverters off)



|  | Operating steps              | HOAVVLI Solution  | Other Solutions |  |
|--|------------------------------|-------------------|-----------------|--|
|  | 2D barcode paste on template | Same              | Same            |  |
|  | Physical layout creation     | 40sec(Al powered) | 30min(manual)   |  |
|  | Total configuration time     | <1min             | 30min           |  |

Saving **95%** configuration time compared with other solutions Note: for a typical 100kw system with 400 optimizers

## Online Smart I-V Curve Diagnosis, Module Touch Free



## Huawei smart online diagnosis

100% string scanning

Aut