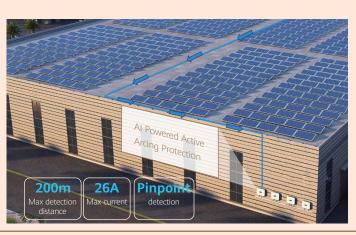

# **Active Safety**

## DC Arc Fault Has Been Found the Major Cause of Fire in PV System

## Al Powered Active Arcing Protection

# What is Al Powered AFCI (Arc Fault Circuit Interrupter)?

HUAWEI inverter keeps self-learning new arc feature to accurately protect system from arc fault, even under complex noise.

Speedy

Speedy arc fault protection

# - intelligent

Self-learning new arc features with AI model

## Accurate

Accurate arc fault detection via local neural network algorithm