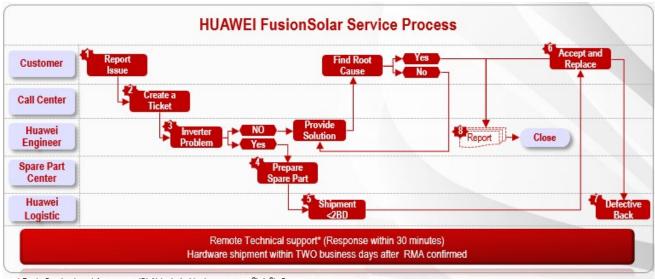

## **Huawei Service Organization**

Huawei has built up an extensive service organization world-wide. We are serving our customers with warranty services and spare parts for a wide range of technologies.

For support of the warranty services for SUN2000 products, Huawei has defined a support organization to support the process as depicted below:

\* Basic Service Level Agreement (SLA) included in the warranty: 2bdx9h-S