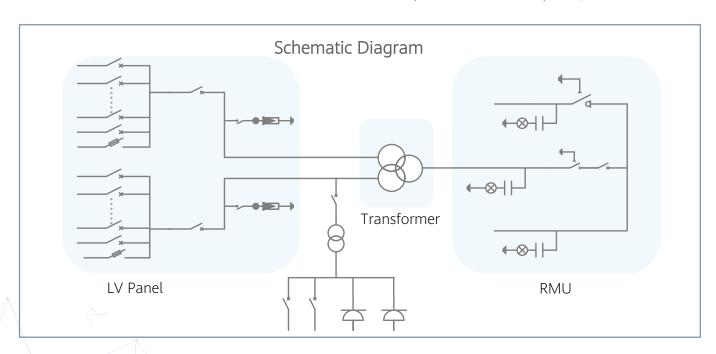

#### **Smart**

Real-time Detection of Transformer, LV Panel and RMU High Precision Sensor of LV Electricity Parameters Remote Control of ACB and MV Circuit Breaker