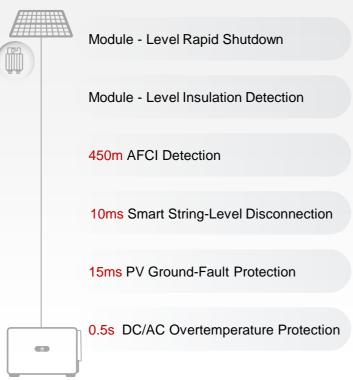

#### Industry's 1st PV Ground-Fault Protection

Cutting off ground faults within 15ms, ensuring inverter safety

### 2.4MW Rome Logistics Park

- Annual power generation: 2,880 MWh
- Reduce the BOS by 20%
- Simplified O&M, AFCI 450m longer protection

#### **Module Level Insulation Detection**

90%

Fault detection time