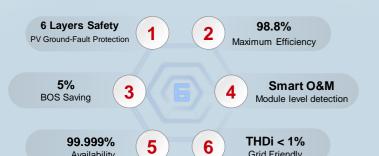

# Proactive Safety

# **6 Layers Protection**

### 98.8% Efficiency

O.2pct higher than industry

Circuit Innovation

Cooling Upgrade

Algorithm Enhancement

Leading PID Recovery, 3% Higher Yield

0.1pct higher than industry

# 3 5% BOS Saving

### 5% BOS Saving in 1MW PV Plant

Huawei 150KW

Industry 125KW

-----

# **5** Premium Quality

#### <0.5% Annual Failure Rate

- >130GW deployment in utility and C&I
- > 15 years stable operation in harsh environments

# Grid Friendly

### **Intelligent Harmonic Suppression**

Intelligent harmonic suppression algorithm

**THDi <1%** 

### 99.999% Availability