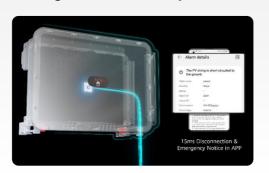

#### Industry's 1st PV Ground-Fault Protection

Cutting off ground faults within 15ms, ensuring inverter safety