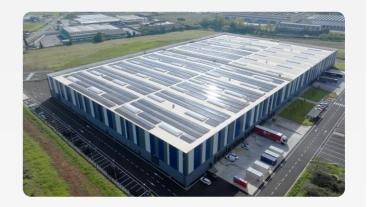

### 2.4MW Rome Logistics Park

- Annual power generation: 2,880 MWh
- Reduce the BOS by 20%
- Simplified O&M, AFCI 450m longer protection