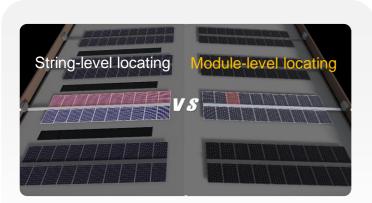

99.839%

# 3 5% BOS Saving

### 5% BOS Saving in 1MW PV Plant

Huawei 150KW



Industry 125KW



-----

# 5pcs

6pcs

Total number of inverters

333m

393m

Total length of AC power cables

270\$

340\$

Installation costs



### **One-Stop Simplified Design**

- Free of site survey
- Automatic layout
- Optimal design



# **5** Premium Quality

#### <0.5% Annual Failure Rate

- >130GW deployment in utility and C&I
- > 15 years stable operation in harsh environments



# Grid Friendly

### **Intelligent Harmonic Suppression**

Intelligent harmonic suppression algorithm

**THDi <1%** 

# **Reference Cases**

### 2.4MW Rome Logistics Park



- Annual power generation: 2,880 MWh
- Reduce the BOS by 20%
- Simplified O&M, AFCI 450m longer protection

#### **Module Level Insulation Detection**



90%

Fault detection time

### 99.999% Availability

#### Authentication by TUV



### **Intelligent Reactive Power Compensation**

**0.01** of automatic closed-loop control precision

#### 1.7MW Case in China

|                        | Before Huawei solution | After Huawei solution |
|------------------------|------------------------|-----------------------|
| Power factor           | 0.8                    | 0.97                  |
| Penalty<br>(CNY/Month) | 1000–2000              | 0                     |

### 1.3MW China Precision Manufacturing



- Annual power generation: 1,600 MWh
- Annual Electricity cost saving by 23%