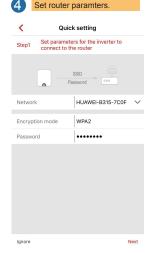

## 1. Quick setting on FusionHome app

## FusionHome

Set the management system

Connect the server of the

This step is for installer who

have registered the

management system.

This step is for installer who have

Management system