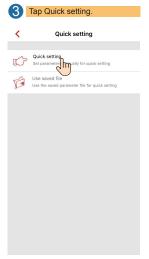

## 1. Quick setting on FusionHome app

## FusionHome

Set the management system

Connect the server of the

This step is for installer who

have registered the

management system.

This step is for installer who have

Management system