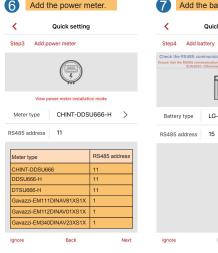

## 1. Quick setting on FusionHome app

## FusionHome



















Set the management system



Connect the server of the



This step is for installer who

have registered the

management system.



This step is for installer who have



Management system







## 2. Connect devices to the NetEco residential system

NetEco









| Basic Information  |                    |
|--------------------|--------------------|
| Plant              | Test002            |
| Country            | China              |
| Time zone          | (UTC+08:00)Beijing |
| Currency           | CNY                |
| Electricity price  | 10.0000            |
| City               | Shenzhen           |
| Address            | Guangdong          |
| Zip code           | 000000             |
| Device Information |                    |
|                    |