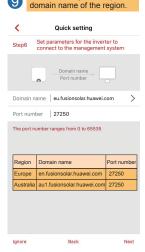

## 1. Quick setting on FusionHome app

## FusionHome

Set the management system

Connect the server of the

This step is for installer who

have registered the

management system.

This step is for installer who have

Management system