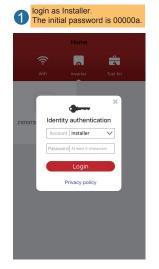

## 1. Quick setting on FusionHome app

## FusionHome

Set the management system

Connect the server of the

This step is for installer who

have registered the

management system.

This step is for installer who have

Management system