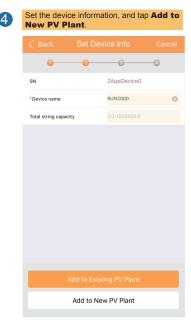

| Select a target device in the device list, and tap <b>Next</b> . |          |        |               |  |
|------------------------------------------------------------------|----------|--------|---------------|--|
| < Back                                                           | Select [ | Device |               |  |
| 0-                                                               | 2        | -3-    |               |  |
| Add Device                                                       |          |        |               |  |
| SN                                                               |          |        | <del>[]</del> |  |
| Device name                                                      |          |        | Add           |  |
| Device List                                                      |          |        |               |  |
| SN:2AppDe<br>SUN2000                                             | evice0   |        |               |  |
|                                                                  |          |        |               |  |
|                                                                  |          |        |               |  |
|                                                                  |          |        |               |  |
|                                                                  |          |        |               |  |
|                                                                  |          |        |               |  |
|                                                                  |          |        |               |  |
|                                                                  |          |        |               |  |
|                                                                  | Next     |        |               |  |