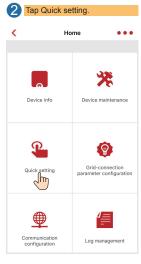

## 1. Quick setting on FusionHome app

## FusionHome

Set the management system

Connect the server of the

This step is for installer who

have registered the

management system.

This step is for installer who have

Management system