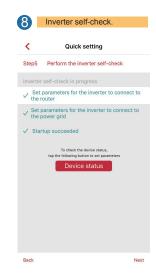

## 1. Quick setting on FusionHome app

## FusionHome



















Set the management system



Connect the server of the



This step is for installer who

have registered the

management system.



This step is for installer who have



Management system







## 2. Connect devices to the NetEco residential system

NetEco









| Basic Information  |                    |
|--------------------|--------------------|
| Plant              | Test002            |
| Country            | China              |
| Time zone          | (UTC+08:00)Beijing |
| Currency           | CNY                |
| Electricity price  | 10.0000            |
| City               | Shenzhen           |
| Address            | Guangdong          |
| Zip code           | 000000             |
| Device Information |                    |
|                    |                    |