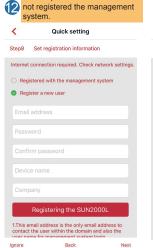

## 1. Quick setting on FusionHome app

## FusionHome

Set the management system

Connect the server of the

This step is for installer who

have registered the

management system.

This step is for installer who have

Management system