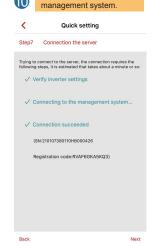

## 1. Quick setting on FusionHome app

## FusionHome

Set the management system

Connect the server of the

This step is for installer who

have registered the

management system.

This step is for installer who have

Management system