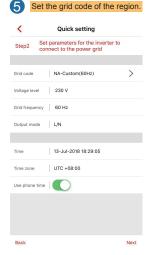

## 1. Quick setting on FusionHome app

## FusionHome



















Set the management system



Connect the server of the



This step is for installer who

have registered the

management system.



This step is for installer who have



Management system







## 2. Connect devices to the NetEco residential system

NetEco









| Basic Information  |                    |
|--------------------|--------------------|
| Plant              | Test002            |
| Country            | China              |
| Time zone          | (UTC+08:00)Beijing |
| Currency           | CNY                |
| Electricity price  | 10.0000            |
| City               | Shenzhen           |
| Address            | Guangdong          |
| Zip code           | 000000             |
| Device Information |                    |
|                    |