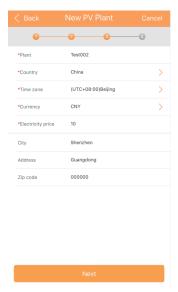

## 2. Connect devices to the NetEco residential system

NetEco

| Basic Information  |                    |
|--------------------|--------------------|
| Plant              | Test002            |
| Country            | China              |
| Time zone          | (UTC+08:00)Beijing |
| Currency           | CNY                |
| Electricity price  | 10.0000            |
| City               | Shenzhen           |
| Address            | Guangdong          |
| Zip code           | 000000             |
| Device Information |                    |
|                    |                    |
| SUN2000            |                    |
|                    |                    |