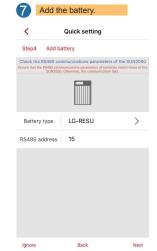

## 1. Quick setting on FusionHome app

## FusionHome



















Set the management system



Connect the server of the



This step is for installer who

have registered the

management system.



This step is for installer who have



Management system







## 2. Connect devices to the NetEco residential system

NetEco









| Basic Information  |                    |
|--------------------|--------------------|
| Plant              | Test002            |
| Country            | China              |
| Time zone          | (UTC+08:00)Beijing |
| Currency           | CNY                |
| Electricity price  | 10.0000            |
| City               | Shenzhen           |
| Address            | Guangdong          |
| Zip code           | 000000             |
| Device Information |                    |
|                    |