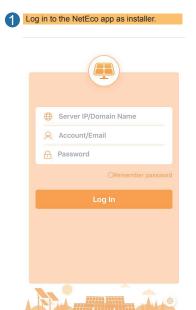

## 2. Connect devices to the NetEco residential system

NetEco

| Basic Information  |                    |
|--------------------|--------------------|
| Plant              | Test002            |
| Country            | China              |
| Time zone          | (UTC+08:00)Beijing |
| Currency           | CNY                |
| Electricity price  | 10.0000            |
| City               | Shenzhen           |
| Address            | Guangdong          |
| Zip code           | 000000             |
| Device Information |                    |
|                    |                    |
| SUN2000            |                    |
|                    |                    |