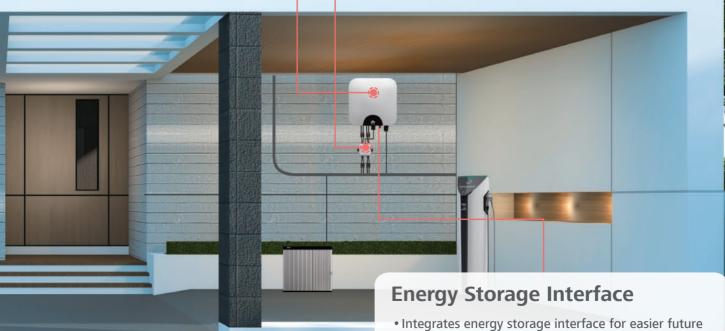

## **Smart Management**

Built-in simple "Plug & Play" energy storage interface, higher solar energy self-consumption rate and battery charging efficiency

Integrate Smart PV and Smart Home to realize the integrated management of energy generation, storage and consumption, increasing solar self-consumption to 80~85%

\* Devices marked in blue are provided by 3rd party partners