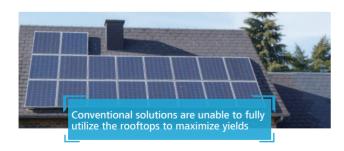

#### **Conventional Solution**

#### Achieve higher yields by installing more panels in the shadow

Install More. Achieve More Generating 22,400~33,600 kWh additional yields in 25 years. 280/1000 kWp\*4 modules\*(1000~1500)h\*25 vears\*0.8