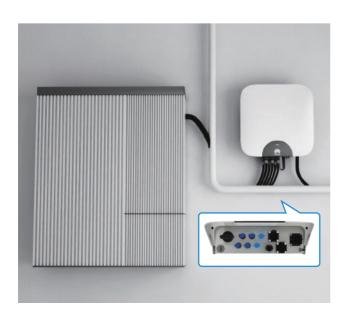

## **Smart Energy Center**

- Max. efficiency 98.6%
- •2 MPPTs, one string per MPPT
- Ultra compact, 10.6KG
- Built-in DC coupling battery interface

red<mark>dot</mark> award 2016 winner

## **Smart PV Safety Box**

- Enables power line communication with optimizers
- DC disconnection & module-level voltage rapid shutdown

expansion and higher self-consumption rate

\* Available in Q1, 2018