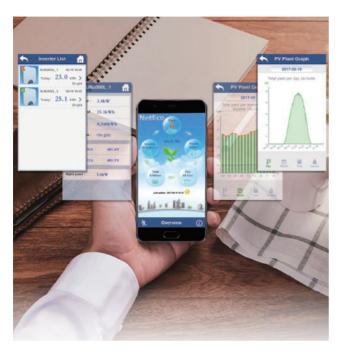

## **Simple & Easy**

Querying PV system information anytime, anywhere over the APP

Visualize the management of each PV module. Precise faults locating and easy one-click feedback

\* This function requires full optimizer solution & Smart PV Safety Box, available in Q1,2018