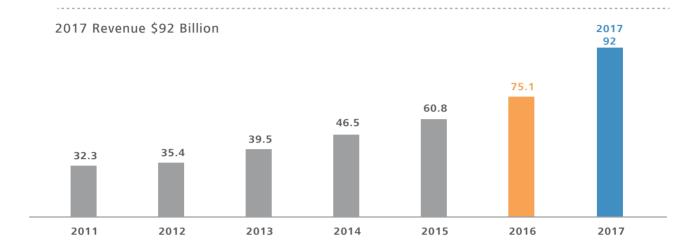

ration, built-in plug & play battery interface and smart home energy management, achieving customer value of "higher revenue", "simple & easy", "safe & reliable" and "smart management", delivering a better life experience.



#### **Smart PV Optimizer**

- Max. efficiency 99.5%
- Maximize energy yields of each module
- Module-level monitoring & management





## **Smart Energy Center**

- Max. efficiency 98.6%
- •2 MPPTs, one string per MPPT
- Ultra compact, 10.6KG
- Built-in DC coupling battery interface



red<mark>dot</mark> award 2016 winner







## **Smart PV Safety Box**

- Enables power line communication with optimizers
- DC disconnection & module-level voltage rapid shutdown

expansion and higher self-consumption rate

\* Available in Q1, 2018



## Sustainable, Robust Growth



## Winning Consumer Loyalty and Building Brand Influence





No.70, 2017 Top 100 Best Global Brands (by Interbrand)



No.49, 2017 BrandZ Top 100 Most Valuable Global Brands



No.10 on the 50 Smartest Companies 2016 ranking of MIT Technology Review

## **Higher Revenue**





#### **Smart Energy Center, ultimate efficiency** for higher yields

• Huawei 5-level inverter topology leads to outstanding efficiency & power quality.



Max. efficiency 98.6% Euro. Efficiency 98.0%



### Higher revenue in 25 years



Higher efficiency, increasing power generation by over 1%.



25 Years' Reliability High product reliability, less maintenance cost



Higher Revenue

Higher power generation leads to higher revenue in 25 years.

#### **Conventional Solution**



#### **FusionHome Solution**



##