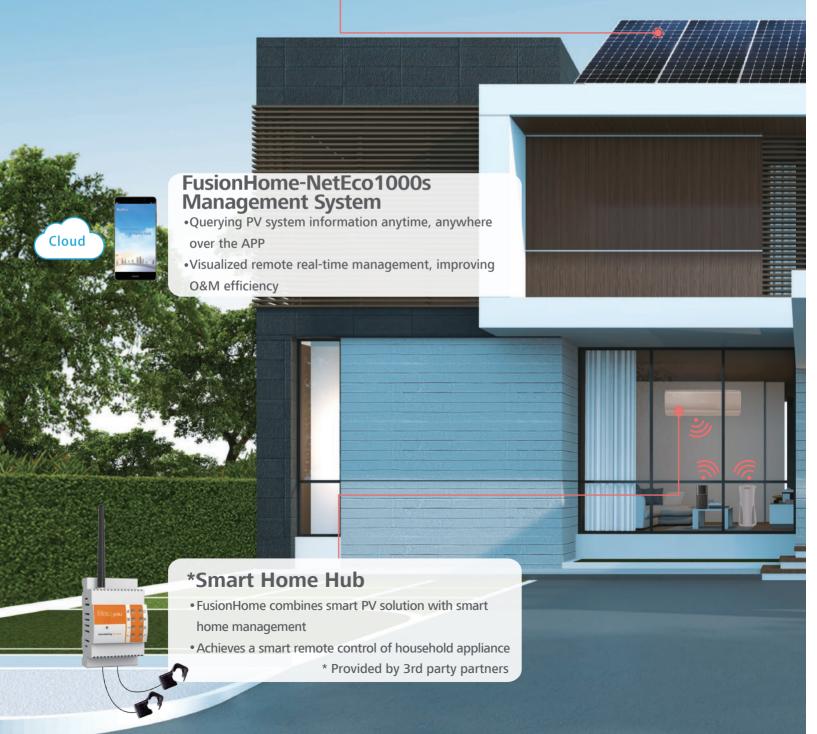

## **Simple & Easy**

Querying PV system information anytime, anywhere over the APP

Visualize the management of each PV module. Precise faults locating and easy one-click feedback

\* This function requires full optimizer solution & Smart PV Safety Box, available in Q1,2018

## **Smart Management**

Built-in simple "Plug & Play" energy storage interface, higher solar energy self-consumption rate and battery charging efficiency

Integrate Smart PV and Smart Home to realize the integrated management of energy generation, storage and consumption, increasing solar self-consumption to 80~85%

\* Devices marked in blue are provided by 3rd party partners