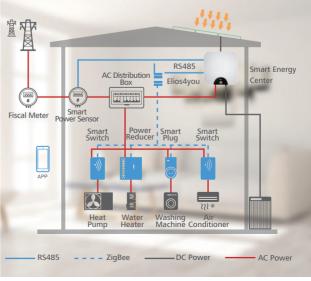

## **Smart Management**

Built-in simple "Plug & Play" energy storage interface, higher solar energy self-consumption rate and battery charging efficiency

Integrate Smart PV and Smart Home to realize the integrated management of energy generation, storage and consumption, increasing solar self-consumption to 80~85%