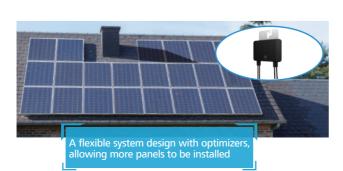

#### **FusionHome Solution**

#### Achieve higher yields by installing more panels in the shadow

Install More. Achieve More Generating 22,400~33,600 kWh additional yields in 25 years. 280/1000 kWp\*4 modules\*(1000~1500)h\*25 vears\*0.8