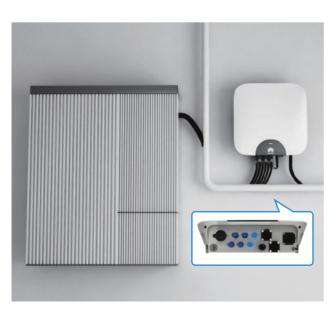

### **Smart Management**

Built-in simple "Plug & Play" energy storage interface, higher solar energy self-consumption rate and battery charging efficiency

Integrate Smart PV and Smart Home to realize the integrated management of energy generation, storage and consumption, increasing solar self-consumption to 80~85%