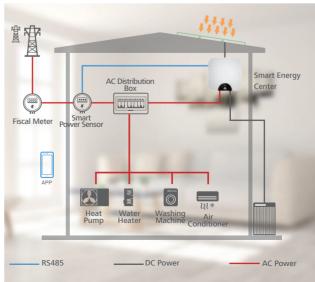

### **Smart Management**

Built-in simple "Plug & Play" energy storage interface, higher solar energy self-consumption rate and battery charging efficiency

Integrate Smart PV and Smart Home to realize the integrated management of energy generation, storage and consumption, increasing solar self-consumption to 80~85%