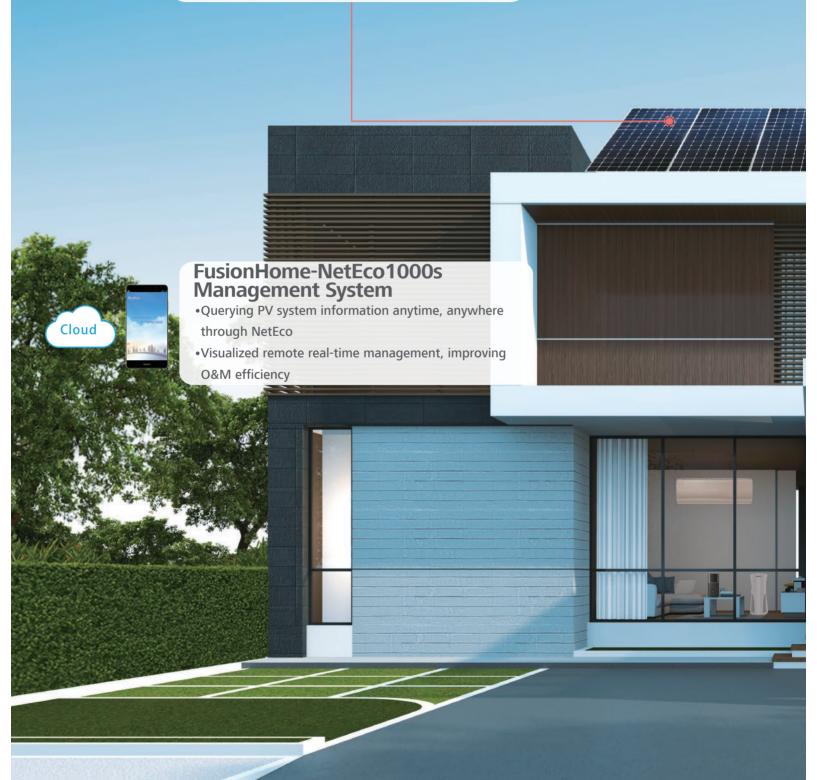

## **Simple & Easy**

**Querying PV system information anytime,** anywhere through NetEco

Visualize the management of each PV module. Precise faults locating and easy one-click feedback

 $^{\star}$  This function requires full optimiser solution & Smart PV Safety Box  $\,$ 