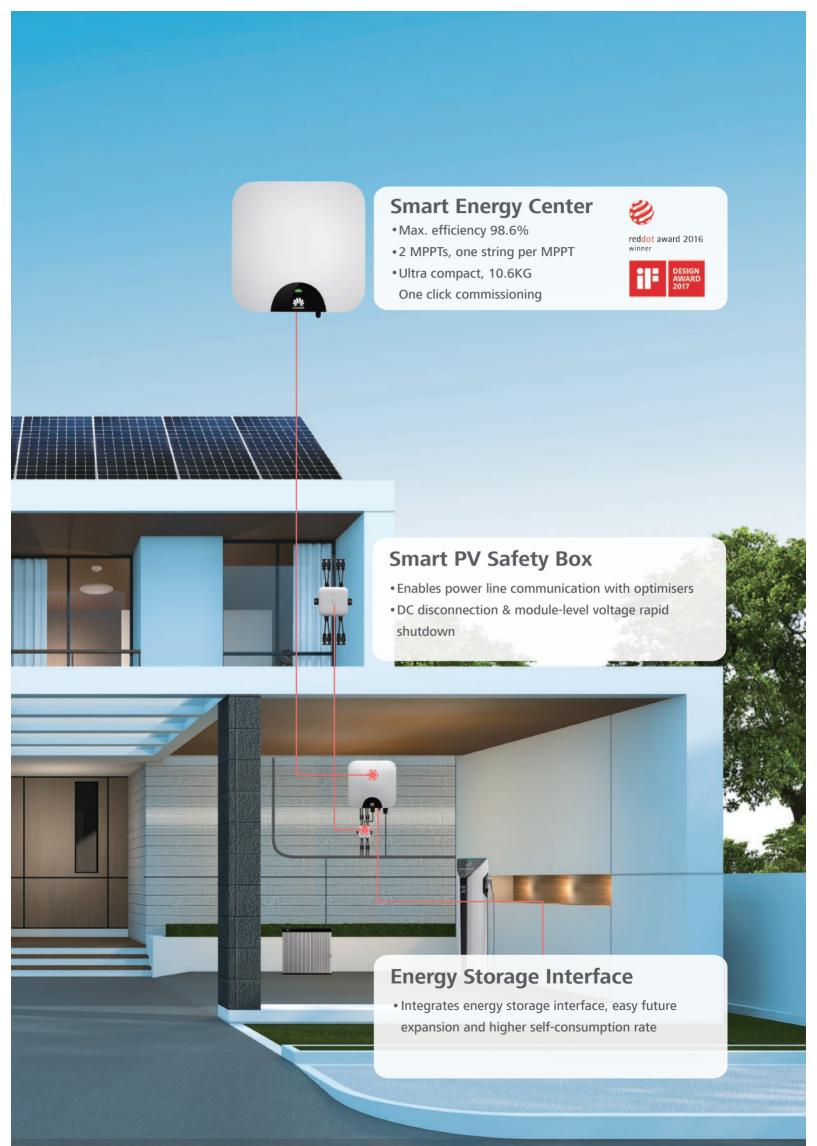

## Smart Energy Center, ultimate efficiency for higher yields

• Huawei 5-level inverter topology leads to outstanding efficiency & power quality.

Max. efficiency 98.6% Euro. Efficiency 98.0%

Higher revenue in 25 years

Higher efficiency, increasing power generation by over 1%.

25 Years' Reliability

High product reliability, less maintenance cost

Higher Revenue

Higher power generation leads to higher revenue in 25 years.

## Outstanding safety features & rigorous industry standard testing to secure human & assets safety

\*This function requires full optimiser solution & Smart PV Safety Box

## **Simple & Easy**

**Querying PV system information anytime,** anywhere through NetEco

Visualize the management of each PV module. Precise faults locating and easy one-click feedback

 $^{\star}$  This function requires full optimiser solution & Smart PV Safety Box  $\,$ 

### **Smart Management**

Built-in simple "Plug & Play" energy storage interface, higher solar energy self-consumption rate and battery charging efficiency

Integrate Smart PV and Smart Home to realize the integrated management of energy generation, storage and consumption, increasing solar self-consumption to 80~85%