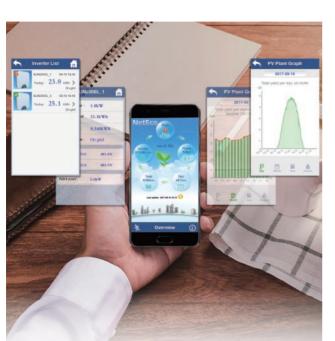

## **Simple & Easy**

**Querying PV system information anytime,** anywhere through NetEco

Visualize the management of each PV module. Precise faults locating and easy one-click feedback

 $^{\star}$  This function requires full optimiser solution & Smart PV Safety Box  $\,$ 