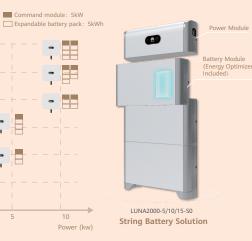

## **Modular Design**

For Flexible Investment

Capacity (kwh)

↔ Flexible **High Capacity** 5kWh per pack scalable for flexible investment

-

2.5

Т

Up to 2 system operates in parallel, max 30kWh

## Fast Charge max 5KW charge/discharge power per system