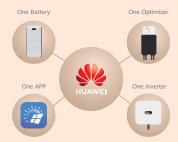

## **One-Fits-All**

### Solution, Easier Business

- One optimizer fits most of poly & mono PV module in the market (450w/80v)
- One inverter fits both on grid and off grid operating (via backup box)
- One battery model fits both single & three phase residential inverters.
- One app detects & configures all affiliated system components automatically
- One service window for all system components on pre & after sales.