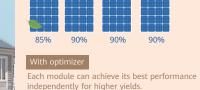

## Up to 30%

More Energy by Optimizing Each Module's Performance

weakest one.

All modules' performance is limited by the