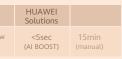

## System Devices Auto **Detection in App**

All inverter connected devices can be automatically detected in FusionSolar App

One App to automatcially setup all devices manually set up 1.5-3 mins

## Solution

Multiple App or Web tools to devices 30-60 min