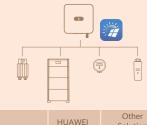

## System Devices Auto **Detection in App**

All inverter connected devices can be automatically detected in FusionSolar App

One App to automatcially setup all devices manually set up 1.5-3 mins

## Solution

Multiple App or Web tools to devices 30-60 min