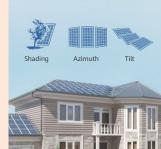

## Up to 30%

More Energy by Optimizing Each Module's Performance

weakest one.

All modules' performance is limited by the