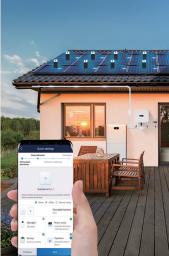

## System Devices Auto **Detection in App**

All inverter connected devices can be automatically detected in FusionSolar App

One App to automatcially setup all devices manually set up 1.5-3 mins