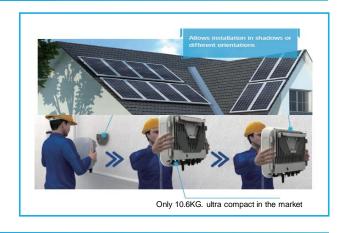

## >>> Flexible Design & Easy Installation

Huawei FusionHome solution allows installers to be more flexible in the system design, no need to avoid shade-prone areas and different orientations, increase solar system's capacity which brings you higher income.

The ultra-compact inverter, weighs only 10.6kg, it can be easily installed by just one electrician. The inverter configuration can also be done by just one click of using "save file" feature.

All of these features makes system design, installation & commissioning easier than ever before.