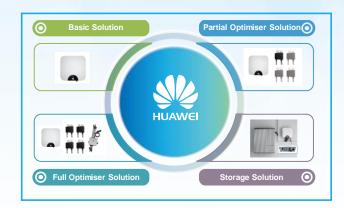

## >>> One-fits-all Solution

Huawei solution includes inverter, optimiser, safety box, energy meter and interface for battery to meet various customer's demands.